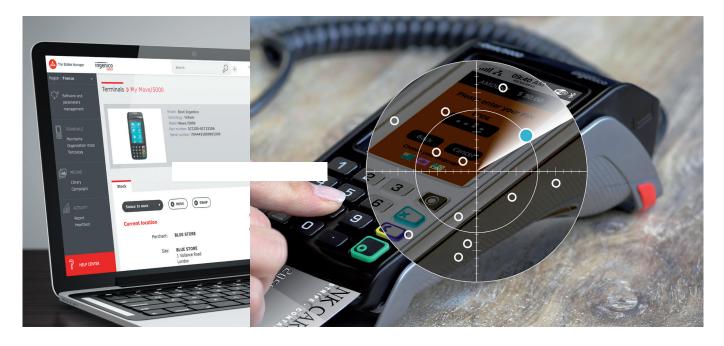

#### Your solution: The new Estate Manager

Ingenico offers a full web-based estate management solution, designed in modules to provide core functionalities or advanced ones, offering the required insights to deeply improve your estate knowledge.

You control your entire estate, across the multiple Ingenico terminal generations (U32, Telium 2, Telium TETRA) and devices supporting international

standards (EPAS-TMS protocol). Frequent interactions with the management server is a prerequisite for efficiently monitoring terminals, and The Estate Manager offers optimized communication on any type of network (IP. GPRS/3G, PSTN) for guicker and more reliable data exchanges. In addition, you will be able to strengthen your brand image by managing multimedia content