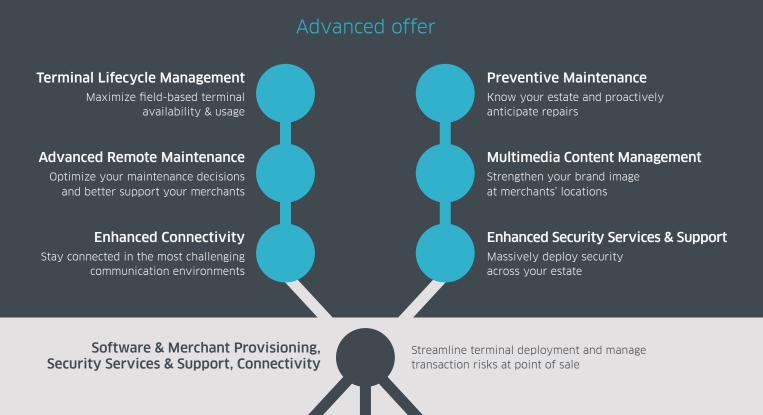

download campaigns easily.

With The Estate Manager, you are in full command of your estate, from the deployment of new software, security solutions or added-value services, to the enhanced management of terminal statuses or the implementation of preventive maintenance mechanisms, reducing failure rates and associated costs.

## New web-based ergonomics for an enhanced user experience

With its new, powerful, web-based portal, The Estate Manager solution features unique and intuitive ergonomics leveraging the best practices of the web UI/UX design. The user experience is greatly enhanced, and learning curve reduced, to increase efficiency and better leverage all of the solution's multiple benefits.