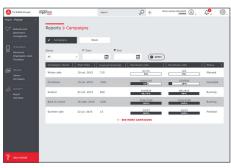

C 1000-04

User-friendly campaign reporting dashboard with status on key data, such as the campaign's overall progress and the success of individual calls from terminal to server.

interface.

CORP-BR-The new Estate Manager-EN-OCT2020-EUR. All rights reserved. This document is not binding and the specifications above can be modified without prior consent. © 2015 - zaostratecrea.com