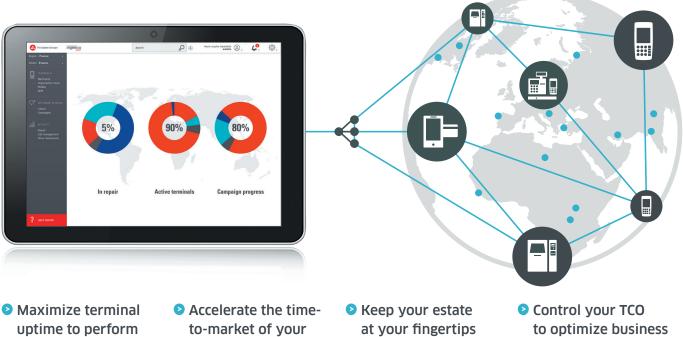

You control your entire estate, across the multiple Ingenico terminal generations (U32, Telium 2, Telium TETRA) and devices supporting international

standards (EPAS-TMS protocol). Frequent interactions with the management server is a prerequisite for efficiently monitoring terminals, and The Estate Manager offers optimized communication on any type of network (IP. GPRS/3G, PSTN) for guicker and more reliable data exchanges. In addition, you will be able to strengthen your brand image by managing multimedia content

download campaigns easily.

With The Estate Manager, you are in full command of your estate, from the deployment of new software, security solutions or added-value services, to the enhanced management of terminal statuses or the implementation of preventive maintenance mechanisms, reducing failure rates and associated costs.