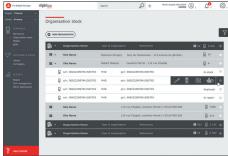

Centralized access to all downloadable files through a user-friendly visual library, enabling you to easily prepare your remote download campaigns.

Straightforward multimedia content management through a "terminal emulator", enabling you to preview the rendering prior to activating the campaign