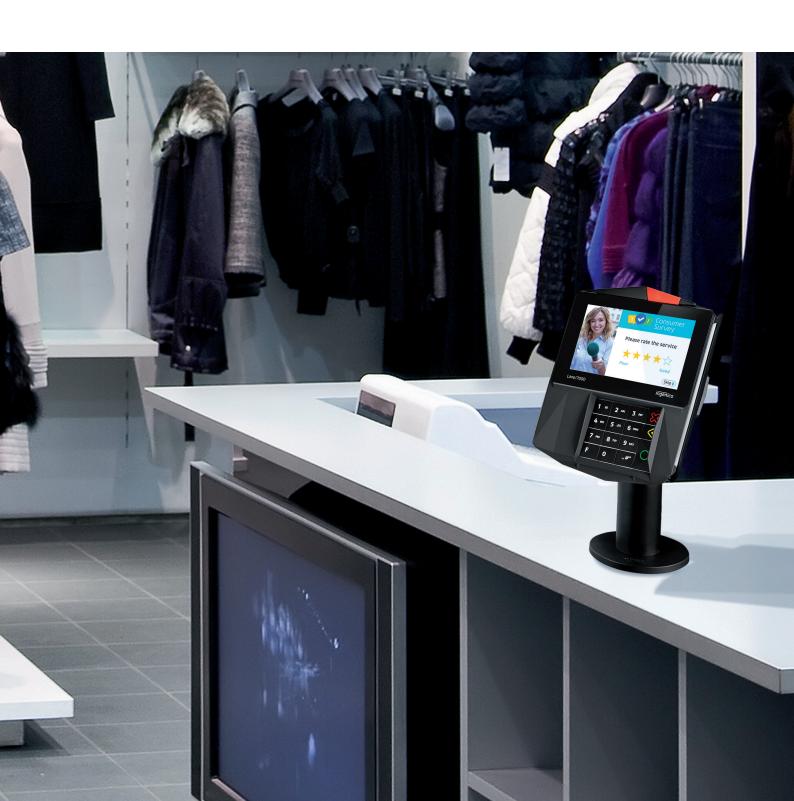

## The universal solution for payment device mounting

Co-designed by Ingenico and leading stand manufacturers, this standard mounting pattern solution provides a universal fixture to easily install any payment device on a stand. Introduced alongside Ingenico Group's new Lane/7000, the pole mount makes it easy to swap payment devices, simplify your checkout environment, and meet PCI-DSS security requirements.