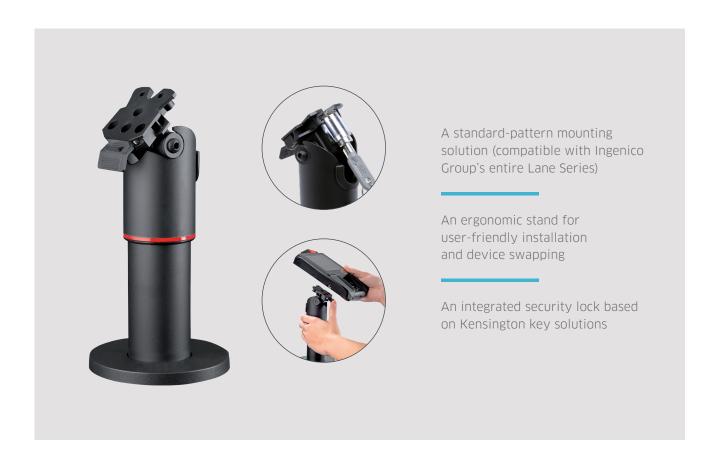

Simplified terminal upgrades

- Reduced total cost of ownership with universal mounting
- Adapters available for existing stands or devices to ensure seamless upgrades

Intuitive click-and-lock setup

- Simple click mechanism for one-step installation
- ▶ Latch holds the device in place and enables easy removal

Strong anti-theft security

Simple yet efficient locking mechanism Intuitive click-and-lock setup

- ◆ A new free and open standard for universal mounting by any device manufacturer
- Developed and supported by leading stand manufacturers