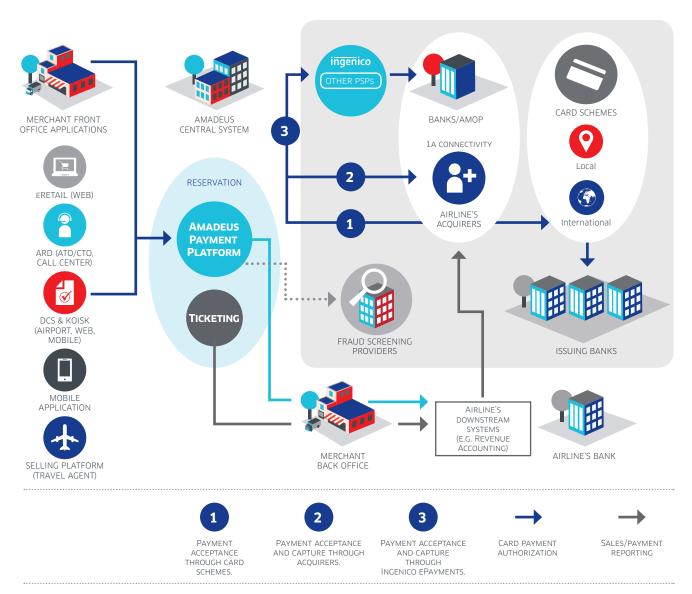

### The connection

The Amadeus Payment Platform integration has been designed, built, tested and certified based on both Amadeus and Ingenico ePayments' best practices. The checkout process is enriched with a payment product choice, level 3 data and processed via Ingenico ePayments' network of acquirers and payment product providers. This includes capture payments, installments and error handling. The payment status is automatically updated into the PNR, and shown in the payment web console.