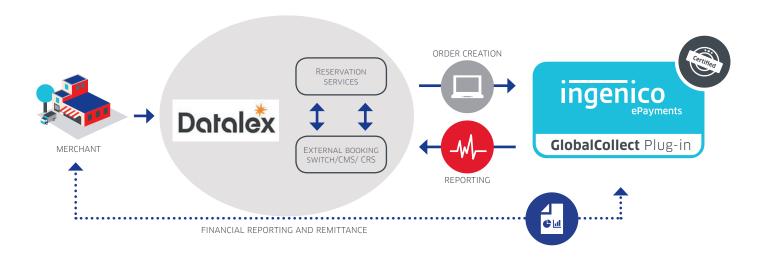

#### **Datalex Connection to Ingenico ePayments**

### Within the Datalex Payment Pages, a bridge to Ingenico ePayments is integrated.

#### This includes:

- Card processing and authorization
- Authentication (3DS)
- Fraud screening
- Level 3 data support
- (Partial) refunding of payments

#### The integration explained

The Datalex Payment Platform integration has been designed, build, tested and certified based on the best practices of both Datalex and Ingenico ePayments. The checkout process is enriched with a payment product choice, level 3 data and processed via Ingenico ePayments network of acquirers and payment product providers. This includes capture payments, installments, fraud handling and error handling. The payment status is automatically updated into the PNR, and shown in the payment web console.