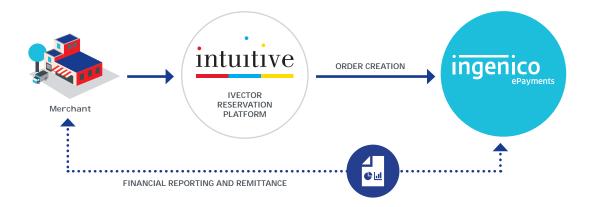

# The integration

Intuitive's iVector Reservation Platform is connected to Ingenico ePayments for the prepaid reservation handling. With a complete integrated interface to for the consumer from reservation, up to the payment is completed. Within the iVector Reservation Platform, the behaviour of the payment products and the wanted mix between pre-paid and post-paid can be configured. The connection is PCI DSS certified, and secured.